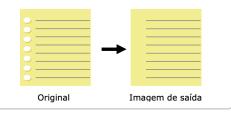

#### Remoção de páginas em branco

Páginas em branco podem ser automaticamente detectadas e removidas. Esse recurso reduz o tamanho do arquivo excluindo páginas em branco dentro de uma imagem digitalizada. Além disso, também reduz a preparação de documentos, você pode colocar tanto documentos simplex ou frente e verso no mesmo lote.