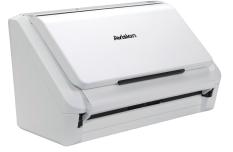

# Avision | Scanner de Documentos AD335

# Visão Geral

O AD335 é um scanner duplex de 40 ppm / 80 ipm e com rápida alimentação de documentos, ideal para empresas que necessitam de digitalização de cartões rígidos de até 1,25 mm de espessura, tais como: cartões de visita, cartão de crédito, CPF, entre outros tipos de documentos. O AD335 tem a capacidade de alimentação de documentos com gramatura de 50 a 413 g/m<sup>2</sup>. A detecção ultra-sônica de alimentação múltipla garante que não se perca uma página de documentos no seu trabalho do dia a dia.