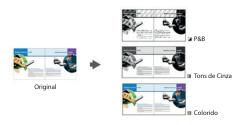

#### Multi-stream

Digitaliza uma imagem e mostra 2 ~ 3 imagens em diferentes modos de uma só vez, como por exemplo (P&B, Tons de cinza e Colorido).