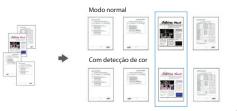

#### Detecção automática de cor

Detecta automaticamente documentos coloridos digitalizando em modo colorido e detecta documentos preto em branco digitalizando em modo monocromático.