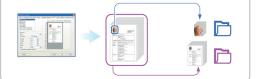

### Avision Button Manager V2

-Conclua sua digitalização em uma única etapa

Button Manager V2 tela principal

O Button Manager V2 facilita a digitalização e o envio da imagem para seus destinos favoritos com o pressionar de um botão. Agora, a nova versão vem com um recurso inovador que permite digitalizar e carregar automaticamente o documento digitalizado em repositórios populares na nuvem, como Google Docs, Microsoft SharePoint ou FTP. Além disso, o recurso iScan permite inserir a imagem digitalizada ou o texto reconhecido após o processo opcional de OCR (reconhecimento óptico de caracteres) no seu editor de texto, como o Microsoft Word, para que você faça seu trabalho com facilidade e rapidez. O BM permite que você nomeie seu arquivo digitalizado para indexação, baseado nos caracteres reconhecidos pelo OCR convertendo seu processo de imagem de texto em texto editável. Esse recurso é útil quando se deseja reconhecer e indexar os caracteres ou números depois de uma palavra específica, tais como ordem de compra ou de código de barras.

# AVScan X

-Ferramenta inteligente de gerenciamento de documentos

The AVScan X tela principal

Document Imaging é o primeiro passo do Gerenciamento de Documentos. No entanto, imagens de baixa qualidade podem causar sérios problemas aos processos de indexação ou armazenamento posteriores. Isso pode aumentar os custos de mão-de-obra de digitalização e diminuir a precisão do OCR. O AVScan X garante que todos os documentos sejam verificados e polidos no momento em que são digitalizados, de forma que a qualidade da imagem seja garantida antes de estarem prontos para uso e outros fins.

O AVScanX é uma solução inteligente de digitalização e arquivamento eletrônico. O AVScan X possui recursos distintos que convertem e indexam informações digitalizadas em documentos eletrônicos para fácil armazenamento e recuperação rápida.

# Nuance PaperPort SE14 - A escolha profissional para organizar e compartilhar seus documentos

The PaperPort SE14 tela principal

O PaperPort SE 14 é a solução de digitalização e gerenciamento de documentos mais popular da Nuance, cuidadosamente projetada especificamente para uso em escritórios. Parte do arquivo tradicional, parte da área de trabalho de documentos digitais, o PaperPort SE 14 é a maneira mais rápida e fácil de digitalizar, compartilhar, pesquisar e organizar seus documentos. Além disso, o PaperPort SE 14 agora oferece acesso a qualquer momento e em qualquer lugar aos arquivos mais importantes, é conveniente para você - usando um PC, Mac, iPhone, iPad ou dispositivo Android.