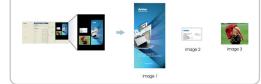

### Avision Button Manager V2

-Conclua sua digitalização em uma única etapa

Button Manager V2 tela principal

O Button Manager V2 facilita a digitalização e o envio da imagem para seus destinos favoritos com o pressionar de um botão. Agora, a nova versão vem com um recurso inovador que permite digitalizar e carregar automaticamente o documento digitalizado em repositórios populares na nuvem, como Google Docs, Microsoft SharePoint ou FTP. Além disso, o recurso iScan permite inserir a imagem digitalizada ou o texto reconhecido após o processo opcional de OCR (reconhecimento óptico de caracteres) no seu editor de texto, como o Microsoft Word, para que você faça seu trabalho com facilidade e rapidez. O BM permite que você nomeie seu arquivo digitalizado para indexação, baseado nos caracteres reconhecidos pelo OCR convertendo seu processo de imagem de texto em texto editável. Esse recurso é útil quando se deseja reconhecer e indexar os caracteres ou números depois de uma palavra específica, tais como ordem de compra ou de código de barras.

# AVScan X

-Ferramenta inteligente de gerenciamento de documentos

The AVScan X tela principal

Document Imaging é o primeiro passo do Gerenciamento de Documentos. No entanto, imagens de baixa qualidade podem causar sérios problemas aos processos de indexação ou armazenamento posteriores. Isso pode aumentar os custos de mão-de-obra de digitalização e diminuir a precisão do OCR. O AVScan X garante que todos os documentos sejam verificados e polidos no momento em que são digitalizados, de forma que a qualidade da imagem seja garantida antes de estarem prontos para uso e outros fins.

O AVScanX é uma solução inteligente de digitalização e arquivamento eletrônico. O AVScan X possui recursos distintos que convertem e indexam informações digitalizadas em documentos eletrônicos para fácil armazenamento e recuperação rápida.