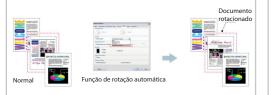

#### Rotação automática de documentos

Documentos podem ser digitalizados em qualquer orientação, reduzindo os requisitos de preparação. Este recurso gira automaticamente a imagem para ser exibida no modo de leitura.