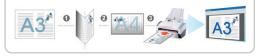

#### Mesclar duas imagens em apenas uma imagem

Caso seu scanner seja duplex, o driver permite digitalizar um documento de tamanho A3 de uma forma inovadora . Basta dobrar o documento A3 ao meio, e em seguida, coloque o papel em uma folha de transporte, o scanner digitaliza os dois lados e mescla tornando o documento em tamanho original (A3).