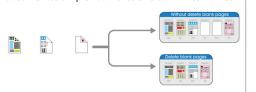

#### Remoção de páginas em branco

Páginas em branco podem ser automaticamente detectadas e removidas. Esse recurso reduz o tamanho do arquivo excluindo páginas em branco dentro de uma imagem digitalizada. Além disso, também reduz a preparação de documentos, você pode colocar tanto documentos simplex ou frente e verso no mesmo lote.