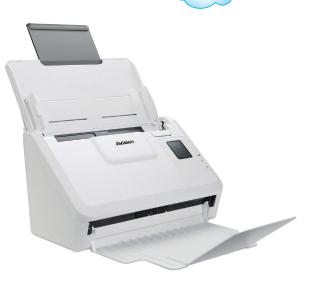

#### Visor LCD gráfico colorido

O AD335WN é fácil de usar através do visor LCD e dos botões no painel. Selecionando seu destino e pressionando o botão

"Digitalizar", a digitalização pode ser feita e a imagem digitalizada pode ser enviada para o aplicativo de destino especificado, como e-mail, impressora ou aplicativo de software de edição de imagens favorável. Até nove configurações e destinos de

### O AD335 economiza espaço quando não esta em uso

A bandeja de entrada e saída de papel do AD335 pode ser dobrada quando não estiver em uso. Esse recurso

não apenas ajuda a impedir a unidade de poeira, mas também economiza mais espaço de trabalho.