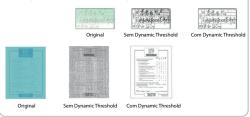

#### Binarização - Dinamic Threshold

Quando os documentos originais esto sujos ou danificados, contendo marcas, tipos de letra branca, etc, a ferramenta de aprimoramento de imagem inteligente ajuda a criar imagens nítidas e precisas.