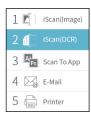

#### Visor LCD gráfico colorido

O AD335WN é fácil de usar através do visor LCD e dos botões no painel. Selecionando seu destino e pressionando o botão

"Digitalizar", a digitalização pode ser feita e a imagem digitalizada pode ser enviada para o aplicativo de destino especificado, como e-mail, impressora ou aplicativo de software de edição de imagens favorável. Até nove configurações e destinos de

digitalização usados com frequência podem ser predefinidos para diferentes necessidades de digitalização.