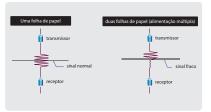

# Detecção ultra-sônica de múltipla alimentação

Graças à funcionalidade de detecção ultra-sônica de alimentação múltipla integrada, o scanner permite colocar papel sobreposto graças à detecção da espessura do papel entre os documentos. Quando a alimentação múltipla for detectada, uma mensagem de erro será exibida.