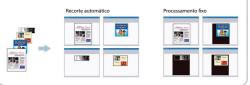

#### Recorte automático (Autocrop)

Recorte automático dos documentos de acordo com o tamanho do papel.